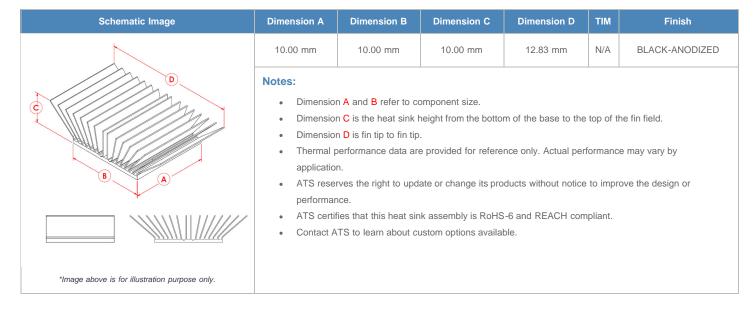

**

| AIR VELOCITY       |               | @200 LFM<br>1.0 M/S | @300 LFM<br>1.5 M/S | @400 LFM<br>2.0 M/S | @500 LFM<br>2.5 M/S | @600 LFM<br>3.0 M/S | @700 LFM<br>3.5 M/S | @800 LFM<br>4.0 M/S |
|--------------------|---------------|---------------------|---------------------|---------------------|---------------------|---------------------|---------------------|---------------------|
| THERMAL RESISTANCE | Unducted Flow | 30.42 °C/W          | 25.3 °C/W           | 22.2 °C/W           | 20 °C/W             | 18.4 °C/W           | 17.1 °C/W           | 16.1 °C/W           |
|                    | Ducted Flow   | 22.8                | 19.2                | 16.9                | 15.4                | 14.2                | 13.3                | 12.5                |

## **Product Detail**